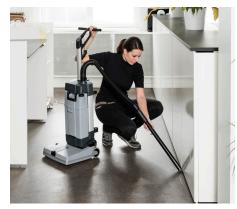

## COMPACT UPRIGHT SCRUBBER DRYER FOR NARROW AREAS

The Nilfisk SC100 is a small scrubber dryer for in-depth cleaning of narrow areas. Compared to the manual solution of mop and bucket, this compact upright machine will get the job done much faster offering a superior cleaning performance.

Easy to fill the solution tank with water in any low sink

The SC100 clean in a position height of just 25 cm

Apart from getting faster cleaning of hard floors, you will also be able to freshen up smaller carpets, including removal of spots, by adding an optional carpet kit. Brush and squeegees can be removed without any tool making daily maintance operations easy and fast