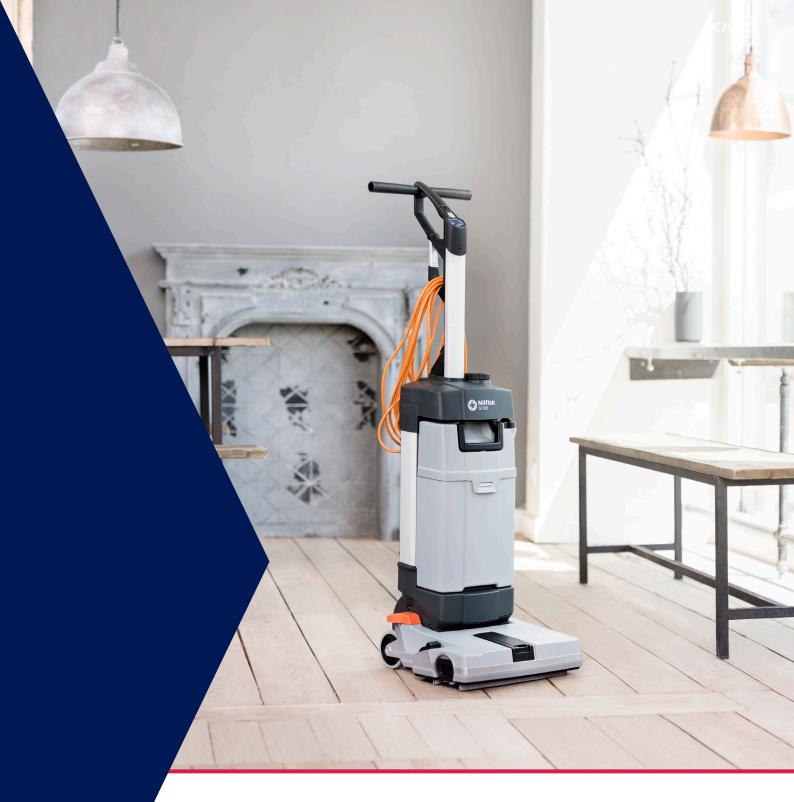

## COMPACT UPRIGHT SCRUBBER DRYER FOR NARROW AREAS

The Nilfisk SC100 is a small scrubber dryer for in-depth cleaning of narrow areas. Compared to the manual solution of mop and bucket, this compact upright machine will get the job done much faster offering a superior cleaning performance.

#### EASY, FAST AND PRODUCTIVE CLEANING

- $\cdot$  Scrub and dry in one single pass giving fast access to the cleaned area
- $\cdot$  Two solution flow settings for efficient cleaning and red LED light indicator alarms when out of solution
- · Ergonomic handle for comfortable one or two handed operation
- Easy to carry and to transport from one place to another only 12 kg weight

#### SAFE AND HYGENIC ENVIRONMENT

- $\cdot$  Only use clean solution: no dirt and bacteria spread everywhere on the floor
- Flat recovery tank design and full access makes it fast and easy to clean 100% of the recovery tank from any dirt
- $\cdot$  Can do what others cannot: Low deck profile and offset allow to clean difficult to reach areas for real floor cleaning
- $\cdot$  Easy and quick maintenance operations help the operator to always have a clean and functional machine