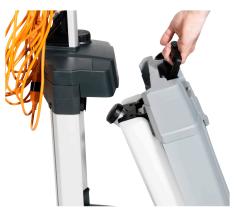

Each tank can be removed quickly and carried in one hand.

Touch display for intuitive control of the machine and Low water alert prevents using the machine without solution.

Water flow control with two settings securing perfect cleaning results even in filthy areas.

#### **TECHNICAL SPECIFICATIONS**

| Description                             | Unit  | SC100     | SC100 Full package |
|-----------------------------------------|-------|-----------|--------------------|
| Voltage                                 | V     | 220-240   | 220-240            |
| Rated power                             | W     | 800       | 800                |
| Sound pressure level                    | dB(A) | 72 ± 2    | 72 ± 2             |
| Productivity rate theoretical/ actual   | m²/h  | 620/310   | 620/310            |
| Scrubbing width                         | mm    | 310       | 310                |
| Solution/recovery tank                  | litre | 3/4       | 3/4                |
| Brush speed                             | rpm   | 2100      | 2100               |
| Length x width x height                 | cm    | 40x36x115 | 40x36x115          |
| Weight (machine only)                   | kg    | 12        | 12                 |
| Operating weight                        | kg    | 15        | 15                 |
| FEATURES:                               |       |           |                    |
| 10m detachable cord                     |       | •         | •                  |
| Out of solution LED indicator           |       | •         | •                  |
| Two solution level                      |       | •         | •                  |
| Tank in tank solution                   |       | •         | •                  |
| Two hands working handle                |       | •         | •                  |
| Manual suction hose                     |       | 0         | •                  |
| Carpet kit including brush and squeegee |       | 0         | •                  |
| Delivered ready to use                  |       | •         | •                  |