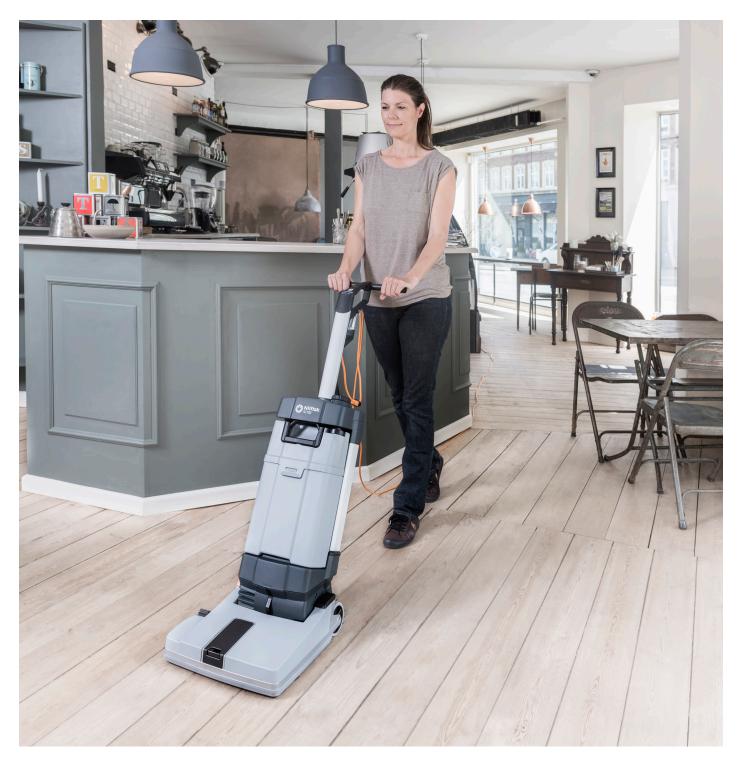

## COMPACT UPRIGHT SCRUBBER DRYER FOR NARROW AREAS

The Nilfisk SC100 is a small scrubber dryer for in-depth cleaning of narrow areas. Compared to the manual solution of mop and bucket, this compact upright machine will get the job done much faster offering a superior cleaning performance.

#### EASY, FAST AND PRODUCTIVE CLEANING

- $\cdot$  Scrub and dry in one single pass giving fast access to the cleaned area
- $\cdot$  Two solution flow settings for efficient cleaning and red LED light indicator alarms when out of solution
- · Ergonomic handle for comfortable one or two handed operation
- Easy to carry and to transport from one place to another only 12 kg weight

The value-for-money choice for small shops, schools, restaurants, coffee shops, gas stations, bakeries, fast food chains, hotels, cleaning companies, and also in-home cleaning.