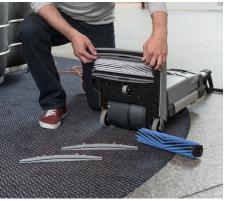

Easy to fill the solution tank with water in any low sink

The SC100 clean in a position height of just 25 cm

Apart from getting faster cleaning of hard floors, you will also be able to freshen up smaller carpets, including removal of spots, by adding an optional carpet kit. Brush and squeegees can be removed without any tool making daily maintance operations easy and fast

The optional manual suction hose is ideal for cleaning any unreachable area or spot cleaning.

You will remain in full control of the scrubber dryer thanks to the intuitive touch display with two water settings and a solution indicator, alerting you if the tank is empty