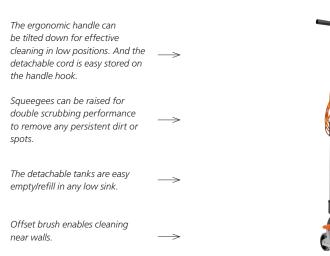

#### EASY, FAST AND PRODUCTIVE CLEANING

- $\cdot$  Scrub and dry in one single pass giving fast access to the cleaned area
- $\cdot$  Two solution flow settings for efficient cleaning and red LED light indicator alarms when out of solution
- · Ergonomic handle for comfortable one or two handed operation
- Easy to carry and to transport from one place to another only 12 kg weight

### **REDUCED TOTAL COST TO CLEAN**

- $\cdot$  Flexible cleaning: Eco flow for light cleaning and double flow for spot or hard cleaning
- All machine functions stop in upright position: No brush or squeegee on the floor and no solution spill when the machine is not in use
- Robust aluminum frame design guarantee high reliability and long life time
- · Detergent dosing cap on solution tank to always have the right percentage of detergent

Easy to fill the solution tank with water in any low sink

The SC100 clean in a position height of just 25 cm

Apart from getting faster cleaning of hard floors, you will also be able to freshen up smaller carpets, including removal of spots, by adding an optional carpet kit. Brush and squeegees can be removed without any tool making daily maintance operations easy and fast

Each tank can be removed quickly and carried in one hand.

Touch display for intuitive control of the machine and Low water alert prevents using the machine without solution.

Water flow control with two settings securing perfect cleaning results even in filthy areas.