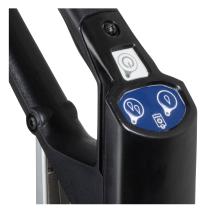

The optional manual suction hose is ideal for cleaning any unreachable area or spot cleaning.

You will remain in full control of the scrubber dryer thanks to the intuitive touch display with two water settings and a solution indicator, alerting you if the tank is empty

Each tank can be removed quickly and carried in one hand.

Touch display for intuitive control of the machine and Low water alert prevents using the machine without solution.

Water flow control with two settings securing perfect cleaning results even in filthy areas.